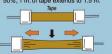

# Tape's Thickness / Backing Material's The tape's thickness is the thickness of the base material and Tape's Total Thickness Total Thickness The self-adhesive. In product comparisons, the thicker products have stronger stretchablity.