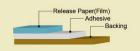

f the base material and Tape's Total Thickness Total Thickness The self-adhesive. In product comparisons, the thicker products have stronger stretchablity.

# Adhesive to Steel

When the tape is adhered to stainless steel and it is pulled back at a 180 degree angle, the peeling strength is measured. When the figure is big, the adhesive strength is strong.



(The catalogue shows the figure measured at 180 degrees.)

# Tensile Strength

This is a measurement of the pulling strength needed to tear the tape. When the figure is big, the stregth of the film's base is strong.



# Elongation

This evaluates the tape's capacity to adjust to rounded surfaces when its length is stretched. The figure is indicated as a%. For example, in the case of 50%, 1 m. of tape extends to 1.5 m.



# Structure



# Cloth Tape No.OCH Matte Cloth Tape No.MOC



**Cloth tape:** Strong adhesion. High tensile strength. Widely used for heavy-duty packaging, carpet jointing, book mounting protection.

Matte cloth tape: Matte finish. Good strength and conformability. Non-reflective finish. Tear by hand.

| Usage                                                                                                                                            | Structure      |  |  |  |
|--------------------------------------------------------------------------------------------------------------------------------------------------|----------------|--|--|--|
| <ul> <li>Heavy duty packaging.</li> <li>Carpet jointing.</li> <li>Book mounting protection.</li> <li>Working temperature: -10 ℃~40 ℃.</li> </ul> | Hot Melt C