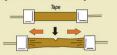

# Tensile Strength

This is a measurement of the pulling strength needed to tear the tape. When the figure is big, the stregth of the film's base is strong.