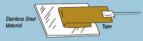

# Adhesive to Steel

When the tape is adhered to stainless steel and it is pulled back at a 180 degree angle, the peeling strength is measured. When the figure is big, the adhesive strength is strong.

(The catalogue shows the figure measured at 180 degrees.)